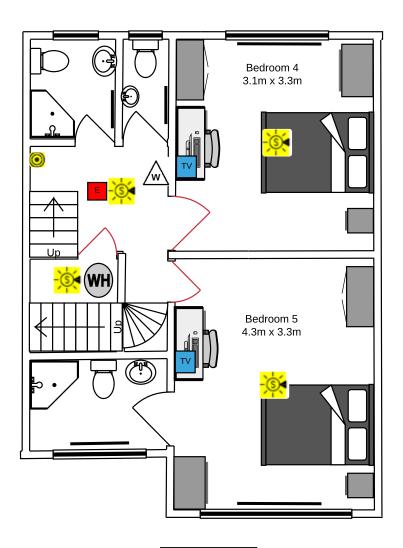

196 Ledbury Road, Hereford 2nd Floor For HMO Licence

> 16.07.2020 Scale 1:100

Do not scale off A4 prints

= Radiator or Towel Rail

TV = TV Point

E = Emergency Light

Call Point

S◀ = Hard Wired Smoke Alarm

**⊮** = Hard Wired Heat Alarm

= Fire Door

B = Fire Blanket

w = Foam based Fire Extinguisher

= Powder based Fire Extinguisher

FAP = Fire Access Panel