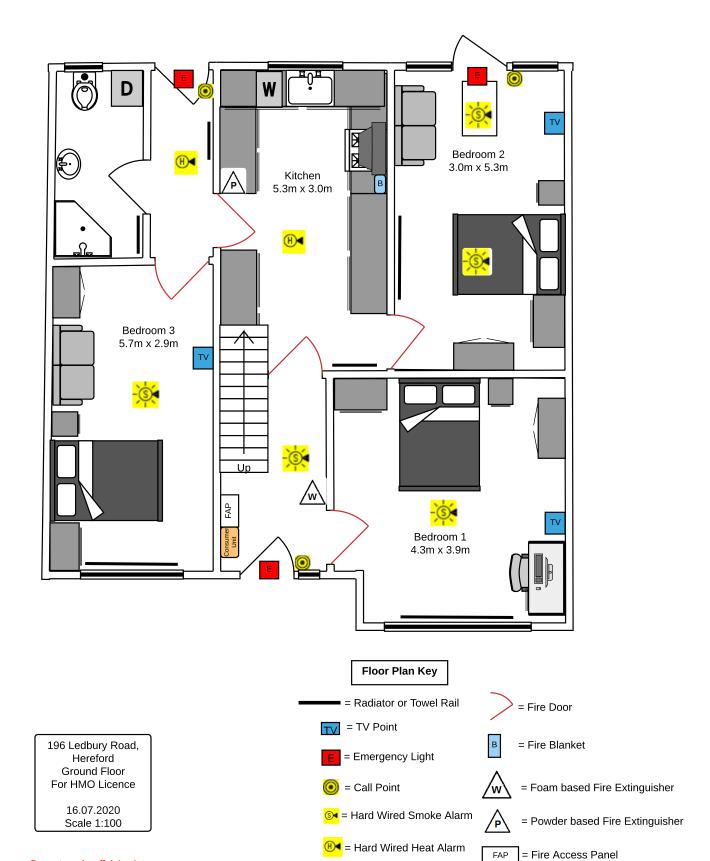

Do not scale off A4 prints

**⊮** = Hard Wired Heat Alarm

196 Ledbury Road, Hereford 1st Floor For HMO Licence

> 16.07.2020 Scale 1:100

Do not scale off A4 prints

Floor Plan Key

= Radiator or Towel Rail

TV = TV Point

= Fire Door

B = Fire Blanket

= Emergency Light

Column = Call Point

Foam based Fire Extinguisher

P = Powder based Fire Extinguisher

FAP

= Fire Access Panel