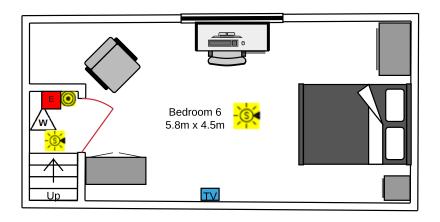

196 Ledbury Road, Hereford 2nd Floor For HMO Licence

> 16.07.2020 Scale 1:100

Do not scale off A4 prints

= Radiator or Towel Rail

TV = TV Point

E = Emergency Light

Call Point

S◀ = Hard Wired Smoke Alarm

**⊮** = Hard Wired Heat Alarm

= Fire Door

B = Fire Blanket

w = Foam based Fire Extinguisher

= Powder based Fire Extinguisher

FAP = Fire Access Panel